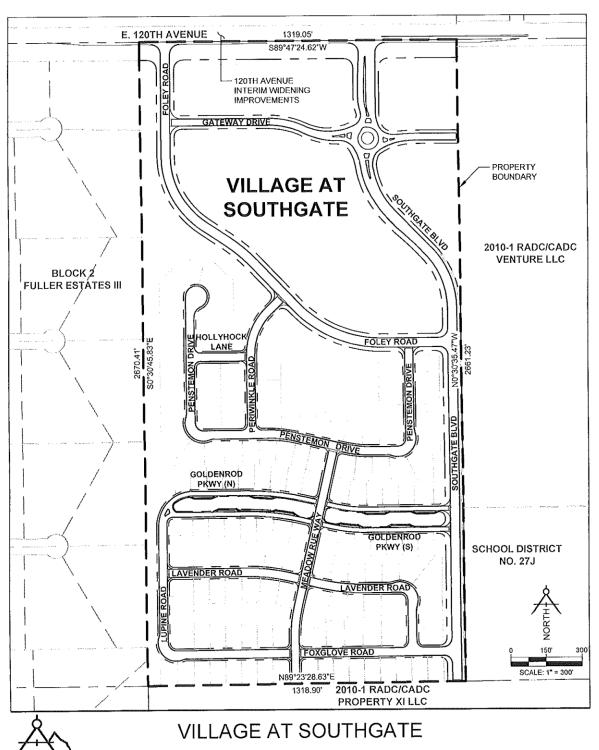

## **Legal Description**

The West ½ of the Northeast ¼ of Section 1, Township 2 south, Range 67 West, of the 6<sup>th</sup> P.M., County of Adams, State of Colorado, except the right of way for 120<sup>th</sup> Avenue as described in Road Book 2 at Page 593.

Parcel described above contains a total of 79.811 acres, more or less.

Exhibit C

Boundary Map