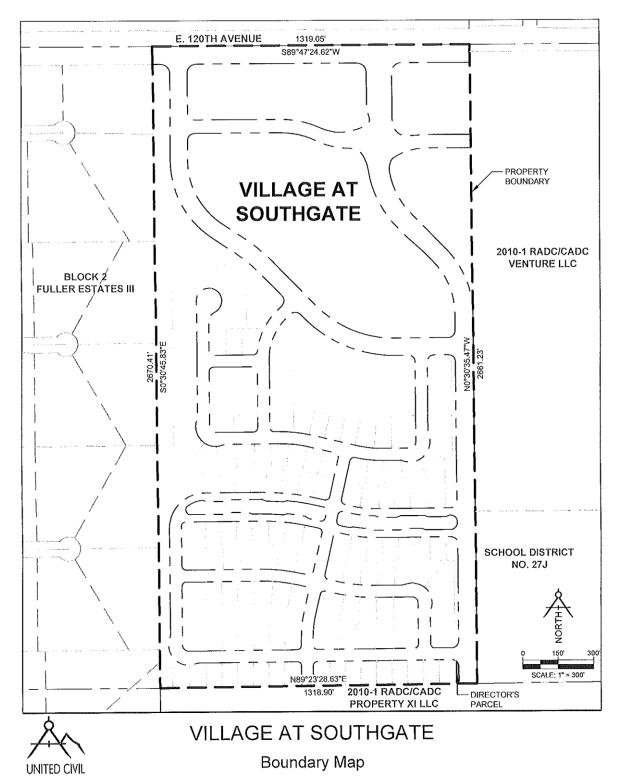

A legal description and a boundary map of the District are attached hereto and incorporated herein as **Exhibits B** and **C**, respectively. A vicinity map showing the relative location of the District within the City is attached hereto and incorporated herein as **Exhibit D**. A letter from the Organizer, who owns one hundred percent (100%) of the property that will be located within the boundaries of the District, consenting to the formation of the District is attached hereto as **Exhibit E**.

## **Legal Description**

The West ½ of the Northeast ¼ of Section 1, Township 2 south, Range 67 West, of the 6<sup>th</sup> P.M., County of Adams, State of Colorado, except the right of way for 120<sup>th</sup> Avenue as described in Road Book 2 at Page 593.

Parcel described above contains a total of 79.811 acres, more or less.

Exhibit C

Boundary Map