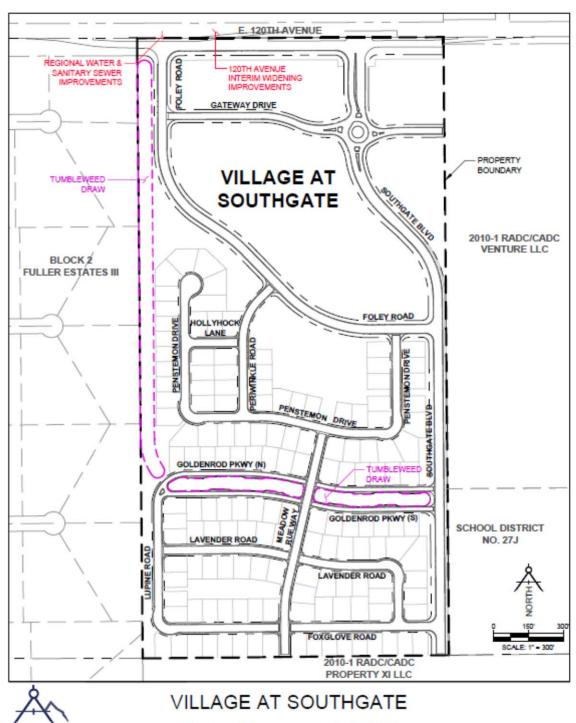

#### i. Regional Improvements

The District, or the Organizer or any developer(s) of land within the boundaries of the District, will finance a portion of certain regional water and sewer line improvements that were previously constructed by the City. Upon the prior consent of the City, the District may provide for certain additional regional improvements and/or upgraded on-site amenities necessary to serve the Development. Such regional improvements and/or upgraded on-site amenities may include, without limitation, major or minor arterial roadways to serve District and, if such major or minor arterial roadways are actually designed and constructed by the District, the District shall construct such facilities consistent with the Organizer's City-approved Traffic Improvement Analysis and the City's then-existing Transportation Master Plan, as it may be subsequently amended by sub-area plans.

#### XI. INTERGOVERNMENTAL AGREEMENTS

The District may enter into one or more intergovernmental agreement(s) with Brighton or other governmental or quasi-governmental entities regarding the construction or maintenance of certain improvements for the mutual use and benefit of the residents of the Districts and the City, as well as the possible sharing of sales tax revenue generated from property located within or without the District's boundaries. If the City enters into an agreement creating a public improvements authority ("PIA") for the construction of various improvements, including 120<sup>th</sup> Avenue, that may benefit the District, the District may participate in the PIA; likewise, the District may negotiate for inclusion into the South Brighton General Improvement District for the provision of certain public improvements, including regional water and sewer facilities.