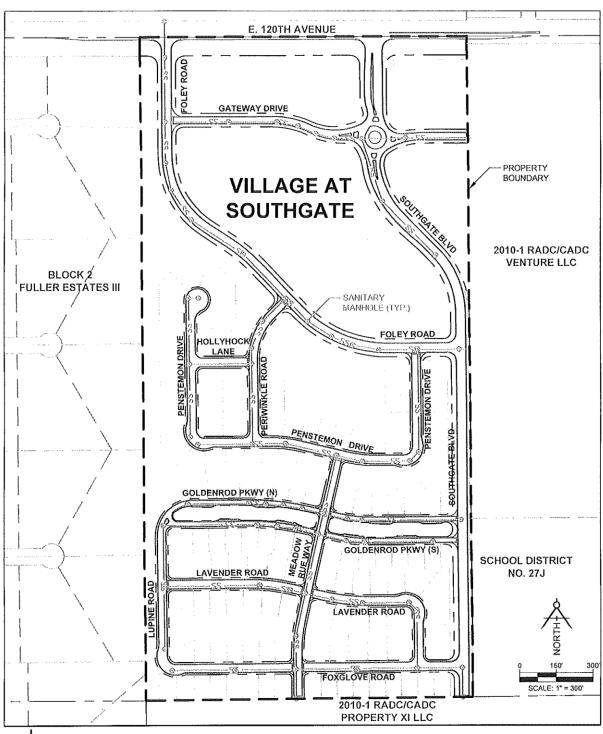

Maps showing the anticipated location of the Improvements are attached hereto and incorporated herein as **Exhibit G**. Such location may be subject to change as final development plans and approvals dictate. The District shall be authorized to construct the Improvements generally shown on **Exhibit G**, subject to the specific final design and approval thereof by the City. The District, in conformance with § 32-1-1001(1)(f), C.R.S., as amended, may not pay more than fair market value and reasonable settlement costs for any interest in real property and may not pay for any interest in real property which must otherwise be dedicated for public use or for the District's use in accordance with any governmental ordinance, regulation or law.

Exhibit G

Location of Public Improvements

Parks & Recreation Facilities

FORT COLLINS CO | 970.631.2822

## VILLAGE AT SOUTHGATE

Parks & Recreation Facilities

Sanitary Exhibit

Sanitary Exhibit

Storm Drainage Exhibit

Storm Drainage Exhibit

Streets Exhibit

UNITED CIVIL Design Group

Water Exhibit

Water Exhibit

Regional Improvements Exhibit

UNITED CML