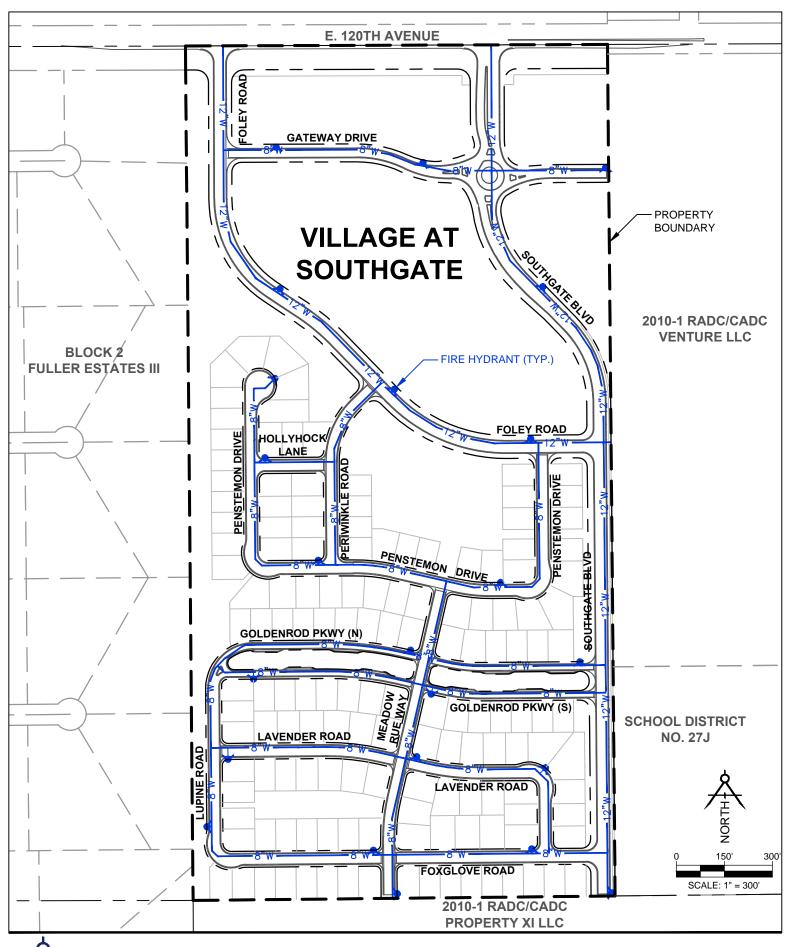

A legal description and a boundary map of the District are attached hereto and incorporated herein as **Exhibits B** and **C**, respectively. A vicinity map showing the relative location of the District within the City is attached hereto and incorporated herein as **Exhibit D**. A letter from the Organizer, who owns one hundred percent (100%) of the property that will be located within the boundaries of the District, consenting to the formation of the District is attached hereto as **Exhibit E**.

Maps showing the anticipated location of the Improvements are attached hereto and incorporated herein as **Exhibit G**. Such location may be subject to change as final development plans and approvals dictate. The District shall be authorized to construct the Improvements generally shown on **Exhibit G**, subject to the specific final design and approval thereof by the City. The District, in conformance with § 32-1-1001(1)(f), C.R.S., as amended, may not pay more than fair market value and reasonable settlement costs for any interest in real property and may not pay for any interest in real property which must otherwise be dedicated for public use or for the District's use in accordance with any governmental ordinance, regulation or law.

#### g. <u>Services to be provided by other governmental entities</u>

The District is currently located within the boundaries of the South Adams County Fire Protection District No. 4, but upon receiving a directive from the City, the District will take all steps necessary to exclude itself from the boundaries of South Adams County Fire Protection District No. 4 and become included in the Greater Brighton Fire Protection District. The City will provide emergency services, park and recreation and water and sanitary sewer services. The District boundaries do not overlap any existing special district authorized to provide the same or similar services as may be provided by the District.