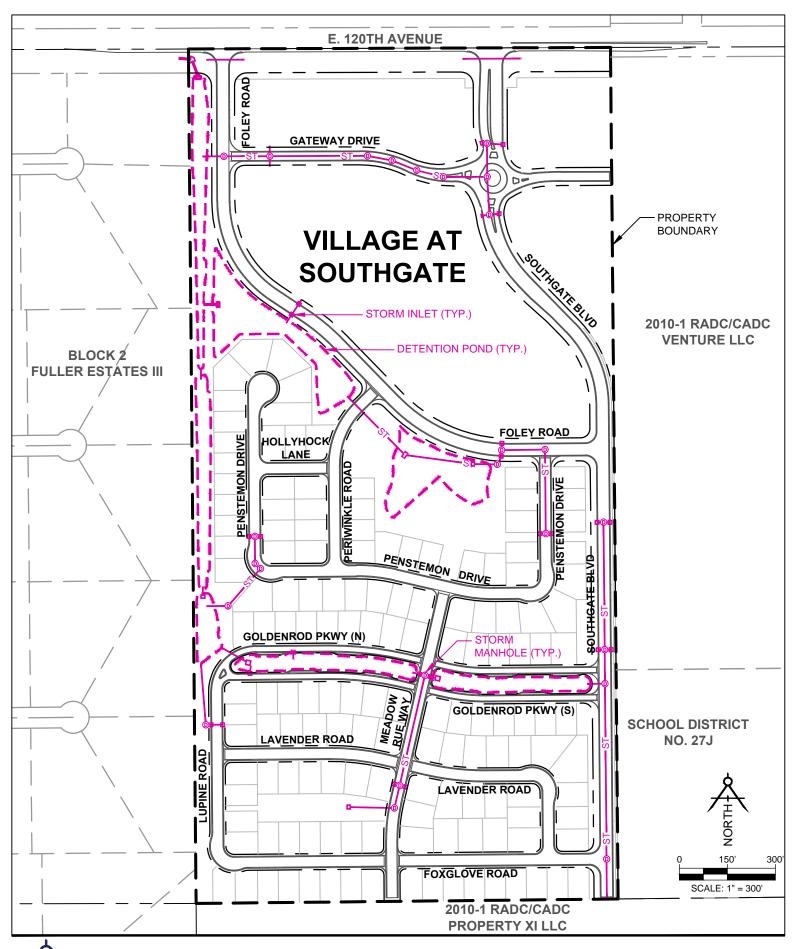

Maps showing the anticipated location of the Improvements are attached hereto and incorporated herein as **Exhibit G**. Such location may be subject to change as final development plans and approvals dictate. The District shall be authorized to construct the Improvements generally shown on **Exhibit G**, subject to the specific final design and approval thereof by the City. The District, in conformance with § 32-1-1001(1)(f), C.R.S., as amended, may not pay more than fair market value and reasonable settlement costs for any interest in real property and may not pay for any interest in real property which must otherwise be dedicated for public use or for the District's use in accordance with any governmental ordinance, regulation or law.

Exhibit G

Location of Public Improvements

Parks & Recreation Facilities

FORT COLLINS CO | 970.631.2822

## VILLAGE AT SOUTHGATE

Parks & Recreation Facilities

Sanitary Exhibit

Sanitary Exhibit

Storm Drainage Exhibit

Storm Drainage Exhibit

Streets Exhibit

UNITED CIVIL Design Group

Water Exhibit

Water Exhibit

Regional Improvements Exhibit

UNITED CML