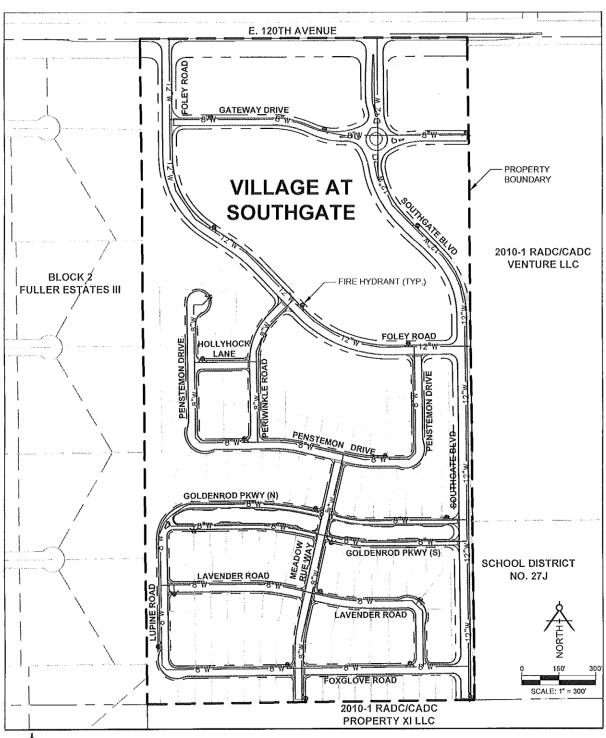

Maps showing the anticipated location of the Improvements are attached hereto and incorporated herein as **Exhibit G**. Such location may be subject to change as final development plans and approvals dictate. The District shall be authorized to construct the Improvements generally shown on **Exhibit G**, subject to the specific final design and approval thereof by the City. The District, in conformance with § 32-1-1001(1)(f), C.R.S., as amended, may not pay more than fair market value and reasonable settlement costs for any interest in real property and may not pay for any interest in real property which must otherwise be dedicated for public use or for the District's use in accordance with any governmental ordinance, regulation or law.

Exhibit G

Location of Public Improvements

Parks & Recreation Facilities

FORT COLLINS CO | 970.631.2822

## VILLAGE AT SOUTHGATE

Parks & Recreation Facilities

Sanitary Exhibit

Sanitary Exhibit

Storm Drainage Exhibit

Storm Drainage Exhibit

Streets Exhibit

UNITED CIVIL Design Group

Water Exhibit

Water Exhibit

Regional Improvements Exhibit

UNITED CML