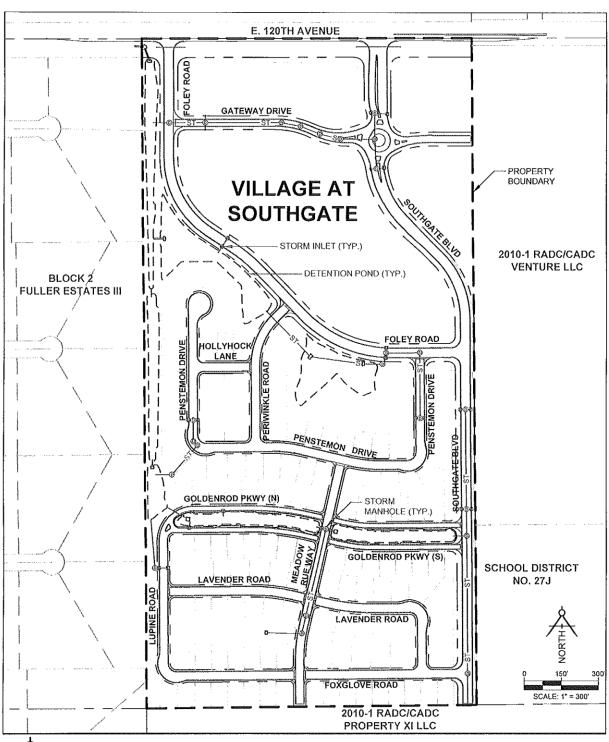

Maps showing the anticipated location of the Improvements are attached hereto and incorporated herein as **Exhibit G**. Such location may be subject to change as final development plans and approvals dictate. The District shall be authorized to construct the Improvements generally shown on **Exhibit G**, subject to the specific final design and approval thereof by the City. The District, in conformance with § 32-1-1001(1)(f), C.R.S., as amended, may not pay more than fair market value and reasonable settlement costs for any interest in real property and may not pay for any interest in real property which must otherwise be dedicated for public use or for the District's use in accordance with any governmental ordinance, regulation or law.

Exhibit G

Location of Public Improvements

Parks & Recreation Facilities

FORT COLLINS CO | 970.631.2822

## VILLAGE AT SOUTHGATE

Parks & Recreation Facilities

Sanitary Exhibit

Sanitary Exhibit

Storm Drainage Exhibit

Storm Drainage Exhibit

Streets Exhibit

UNITED CIVIL Design Group

Water Exhibit

Water Exhibit

Regional Improvements Exhibit

UNITED CML